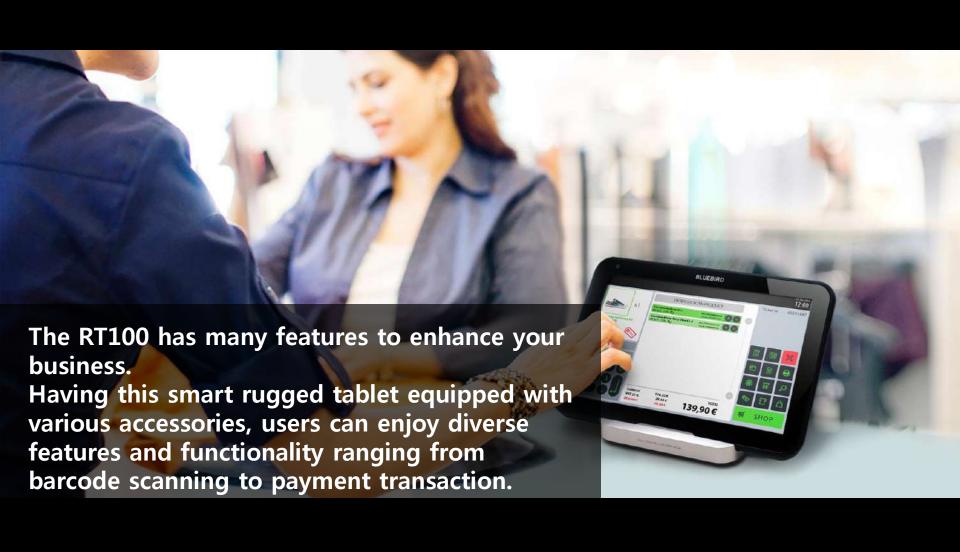

### comprehensively extended functionality

Bluebird has considered extended functionality with respect to meeting various accessory requirements from the beginning of product planning. At the very outset, it is originally meant to be a whole system including other peripherals for use in a variety of environment.