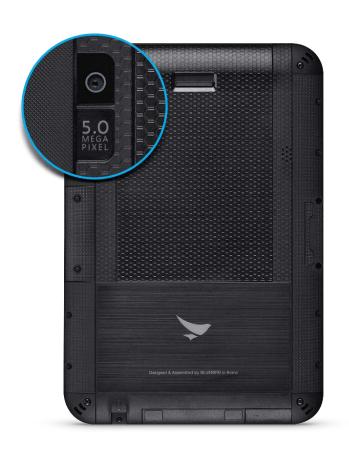

## optimized camera for industrial demands

The RT100 is equipped with an auto focusing 5.0 megapixel camera, providing great performance in speed, accuracy and high image quality that ndustrial imaging professionals expect.