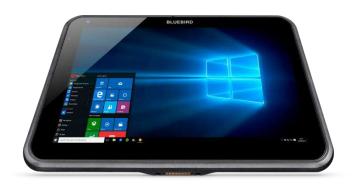

### multi OS support

The RT100 has many choices for OS, which includes Android 5.1, Windows 10. Customized OS support by Bluebird's dedicated team will guide you from inst allation phase unto maximum working capacity to serve you with the most reliable environment for your business to flourish.