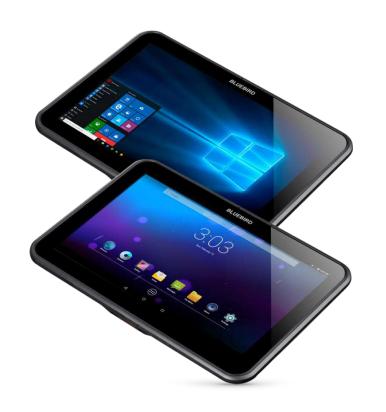

### **RT100**

Smart Rugged Tablet Computer

The outset for Business transformation

### multi OS support

The RT100 has many choices for OS, which includes Android 5.1, Windows 10. Customized OS support by Bluebird's dedicated team will guide you from inst allation phase unto maximum working capacity to serve you with the most reliable environment for your business to flourish.