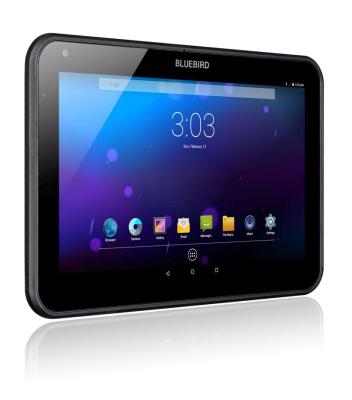

### **RT100**

Smart Rugged Tablet Computer

The outset for Business transformation

# large display, equipped for industrial purposes

Built to last in tough environments,

the RT100's display has diverse features to make your operation a smooth and convenient process. Featuring a 10.1" IPS panel, it is encased in rugged display panel, Corning® Gollia Glass® and anti fingerprint sealing. Furthermore, it has sun glare prot ection and can be operated equally well with a stylus pen or industrial gloves.