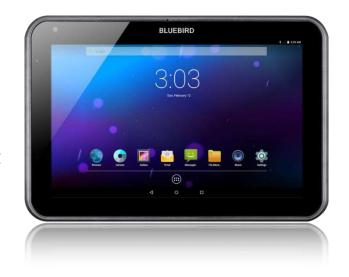

### multi OS support

The RT100 has many choices for OS, which includes Android 5.1, Windows 10. Customized OS support by Bluebird's dedicated team will guide you from inst allation phase unto maximum working capacity to serve you with the most reliable environment for your business to flourish.