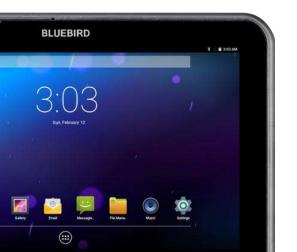

### multi OS support

The RT100 has many choices for OS, which includes Android 5.1, Windows 10. Customized OS support by Bluebird's dedicated team will guide you from inst allation phase unto maximum working capacity to serve you with the most reliable environment for your business to flourish.