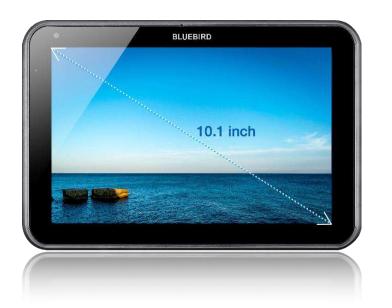

# large display, equipped for industrial purposes

Built to last in tough environments,

the RT100's display has diverse features to make your operation a smooth and convenient process. Featuring a 10.1" IPS panel, it is encased in rugged display panel, Corning® Gollia Glass® and anti fingerprint sealing. Furthermore, it has sun glare prot ection and can be operated equally well with a stylus pen or industrial gloves.